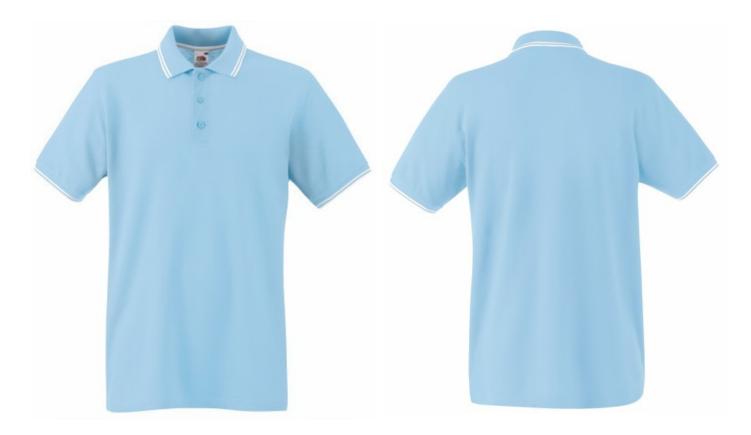

# FRUIT OF THE LOOM, PREMIUM TIPPED POLO, PREMIUM TWO-TONE MEN'S POLO SHIRT, LIGHT BLUE - WHITE, L

## **Basic informations**

Size: L

Package: 36 Length: 66 Width: 44 Height: 22

Size: L

Color: Sky Blue/White

# **Specification**

Fruit of the Loom, Premium Tipped Polo, premium two-tone men's polo shirt, light blue-white, L. Two-tone men's polo shirt, made of 100% cotton, colored T-shirt, with lines on collar and sleeves, extremely comfortable normal shirt cut, 180gm / m2. Branding: flex, flock, embroidery, screen printing